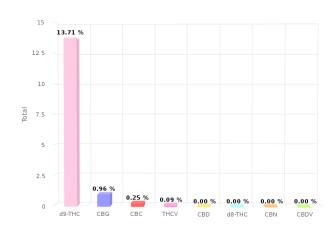

## **CERTIFICATE OF ANALYSIS**

Total THC and CBD is defined as the total potential of all Δ9 THC and CBD in the product, assuming 100% decarboxylation.

| CANNABINOIDS ANALYSIS |         |        |        |  |
|-----------------------|---------|--------|--------|--|
| CBD                   | <0.01%  | d8-THC | <0.01% |  |
| d9-THC                | 13.71 % | CBG    | 0.96 % |  |
| CBN                   | <0.01%  | СВС    | 0.25 % |  |
| CBDV                  | <0.01%  | THCV   | 0.09 % |  |