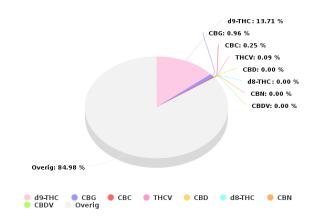

## **CERTIFICATE OF ANALYSIS**

Total THC and CBD is defined as the total potential of all Δ9 THC and CBD in the product, assuming 100% decarboxylation.

| CANNABINOIDS ANALYSIS |         |        |        |  |
|-----------------------|---------|--------|--------|--|
| CBD                   | <0.01%  | d8-THC | <0.01% |  |
| d9-THC                | 13.71 % | CBG    | 0.96 % |  |
| CBN                   | <0.01%  | СВС    | 0.25 % |  |
| CBDV                  | <0.01%  | THCV   | 0.09 % |  |