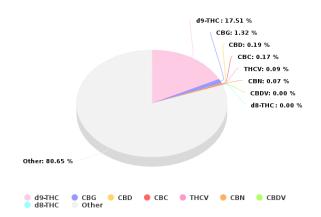

## **CERTIFICATE OF ANALYSIS**

Total THC and CBD is defined as the total potential of all Δ9 THC and CBD in the product, assuming 100% decarboxylation.

| CANNABINOIDS ANALYSIS |         |        |        |  |  |
|-----------------------|---------|--------|--------|--|--|
| CBD                   | 0.19 %  | d8-THC | <0.01% |  |  |
| d9-THC                | 17.51 % | CBG    | 1.32 % |  |  |
| CBN                   | 0.07 %  | CBC    | 0.17 % |  |  |
| CBDV                  | <0.01%  | THCV   | 0.09 % |  |  |