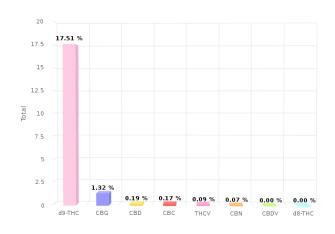

## **CERTIFICATE OF ANALYSIS**

Total THC and CBD is defined as the total potential of all Δ9 THC and CBD in the product, assuming 100% decarboxylation.

| CANNABINOIDS ANALYSIS |         |        |        |  |  |
|-----------------------|---------|--------|--------|--|--|
| CBD                   | 0.19 %  | d8-THC | <0.01% |  |  |
| d9-THC                | 17.51 % | CBG    | 1.32 % |  |  |
| CBN                   | 0.07 %  | CBC    | 0.17 % |  |  |
| CBDV                  | <0.01%  | THCV   | 0.09 % |  |  |