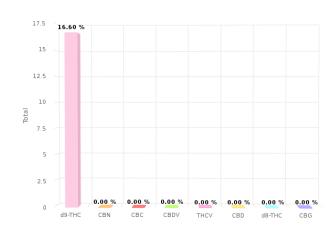

## **CERTIFICATE OF ANALYSIS**

Total THC and CBD is defined as the total potential of all  $\Delta 9$  THC and CBD in the product, assuming 100% decarboxylation.

| CANNABINOIDS ANALYSIS |         |        |        |  |
|-----------------------|---------|--------|--------|--|
| CBD                   | <0.01%  | d8-THC | <0.01% |  |
| d9-THC                | 16.60 % | CBG    | <0.01% |  |
| CBN                   | <0.01%  | СВС    | <0.01% |  |
| CBDV                  | <0.01%  | THCV   | <0.01% |  |