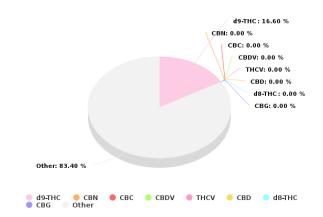

## **CERTIFICATE OF ANALYSIS**

Total THC and CBD is defined as the total potential of all  $\Delta 9$  THC and CBD in the product, assuming 100% decarboxylation.

| CANNABINOIDS ANALYSIS |         |        |        |  |
|-----------------------|---------|--------|--------|--|
| CBD                   | <0.01%  | d8-THC | <0.01% |  |
| d9-THC                | 16.60 % | CBG    | <0.01% |  |
| CBN                   | <0.01%  | СВС    | <0.01% |  |
| CBDV                  | <0.01%  | THCV   | <0.01% |  |