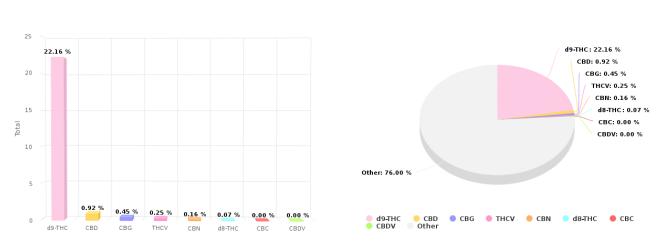

## **CERTIFICATE OF ANALYSIS**

Total THC and CBD is defined as the total potential of all Δ9 THC and CBD in the product, assuming 100% decarboxylation.

| CANNABINOIDS ANALYSIS |         |        |        |  |  |
|-----------------------|---------|--------|--------|--|--|
| CBD                   | 0.92 %  | d8-THC | 0.07 % |  |  |
| d9-THC                | 22.16 % | CBG    | 0.45 % |  |  |
| CBN                   | 0.15 %  | CBC    | <0.01% |  |  |
| CBDV                  | <0.01%  | THCV   | 0.25 % |  |  |